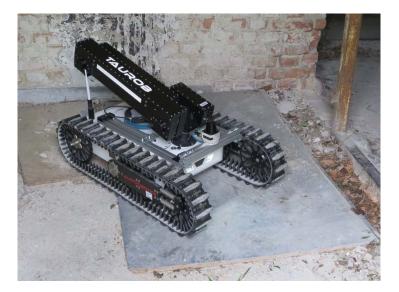

### **Team Information**

19 - 23 June 2017, Zwentendorf, Austria

Picture of vehicle:

Name of vehicle:

Robbie

Picture of team leader:

| Name of team leader: | Dr. Wilfried Kubinger                    |
|----------------------|------------------------------------------|
| Team Name:           | TAUT Team Austrian Technology            |
| Team E-mail:         | kubinger@technikum-wien.at               |
| Logo:                | -                                        |
| Website:             | -                                        |
| Country:             | Austria                                  |
| Institution/Company: | UAS Technikum Wien                       |
| Address:             | Hoechstaedtplatz 6, 1200 Vienna, Austria |
| Telephone:           | +43-1-3334077-0                          |
| Fax:                 | -                                        |